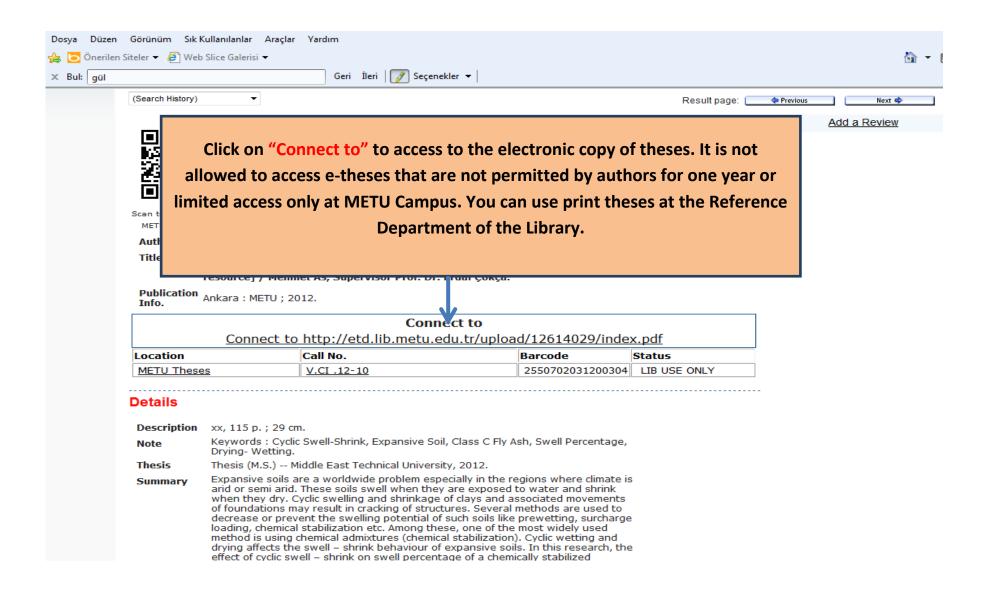

(Search History)

VIEW SHELF LOCATION REPORT MISSING REOUEST FROM Add a Review

Next 💠

Result page:

Scan to get METU Lib Author

Title

For using print theses, please note "Call no" and give that number to the librarian at the Reference Desk. Print theses can not be borrowed. They can only be used in the Library.