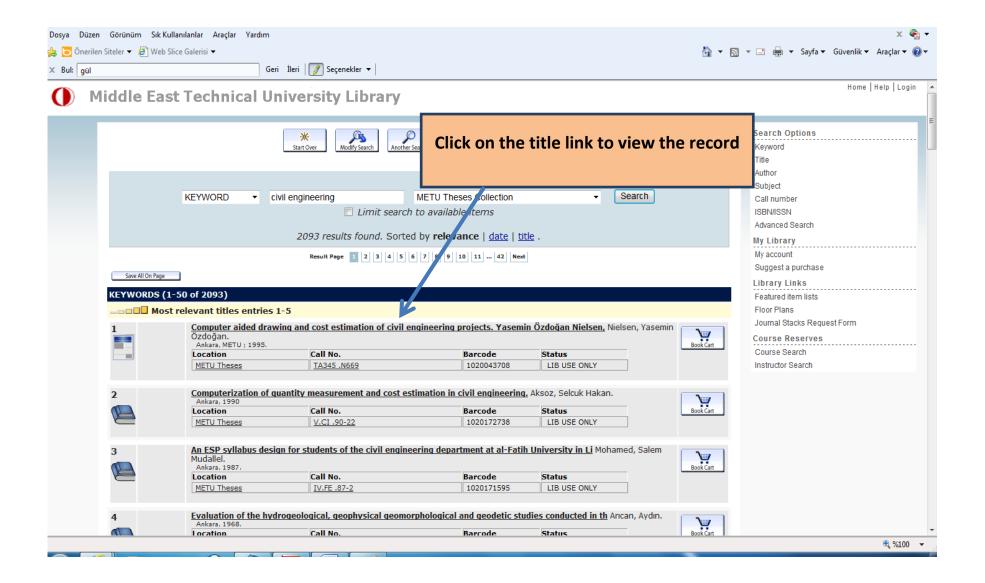

(Search History)

VIEW SHELF LOCATION REPORT MISSING REOUEST FROM Add a Review

Next 💠

Result page:

Scan to get METU Lib Author

Title

For using print theses, please note "Call no" and give that number to the librarian at the Reference Desk. Print theses can not be borrowed. They can only be used in the Library.

Publication Ankara, METU; 1995.

| Location    | Call No.    | Barcode    | Status       |
|-------------|-------------|------------|--------------|
| METU Theses | TA345 .N669 | 1020043708 | LIB USE ONLY |

## **Details**

Description 120 l.: ill.

Thesis (PhD) -- Middle East Technical University, 1995.

Note 242087 Gift (Author) 12/21/95 3.900.000 TL. 254965

Subject Computer-aided engineering.

<u>Civil engineering</u> -- Computer programs. <u>Engineering</u> design -- Data processing.