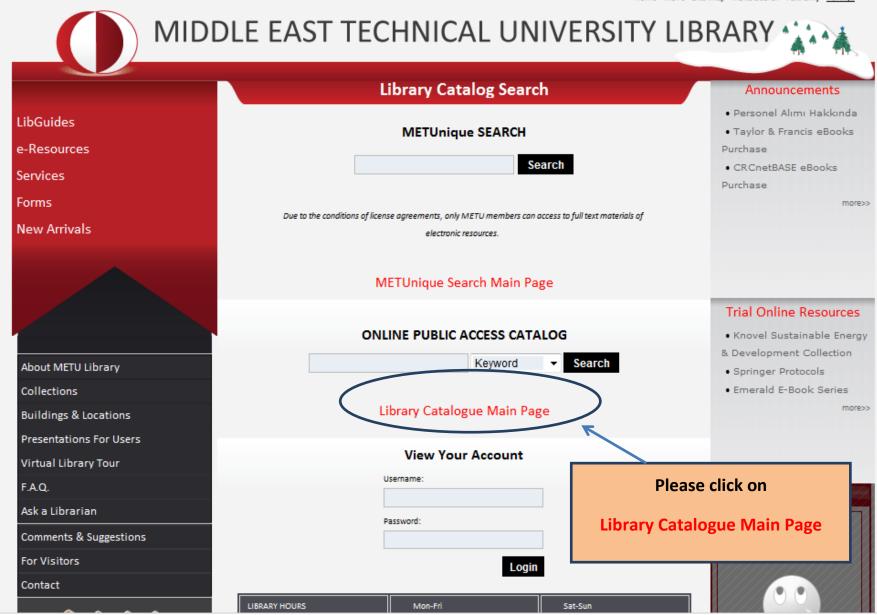

- While "Keyword" option is selected in search screen, type "Department name" in search box.
- Select "PHD E-Theses" option from section of "View Entire Collection" to search only PhD dissertations.
- Select "MS E-Theses" option from section of "View Entire Collection" to search only masters theses.
- Select "METU Theses Collection" option from section of "View Entire Collection" to search both master and PhD theses.
- Click on "Submit" button to start search.





(Search History)

VIEW SHELF LOCATION REPORT MISSING REOUEST FROM Add a Review

Next 💠

Result page:

Scan to get METU Lib Author

Title

For using print theses, please note "Call no" and give that number to the librarian at the Reference Desk. Print theses can not be borrowed. They can only be used in the Library.

Publicat