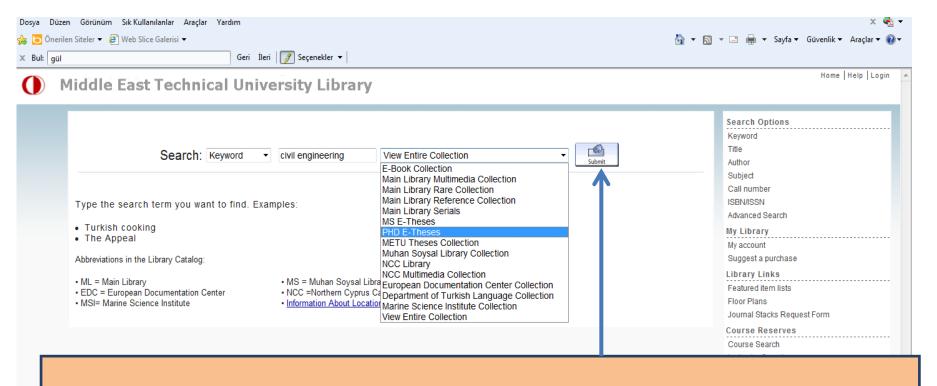

- While "Keyword" option is selected in search screen, type "Department name" in search box.
- Select "PHD E-Theses" option from section of "View Entire Collection" to search only PhD dissertations.
- Select "MS E-Theses" option from section of "View Entire Collection" to search only masters theses.
- Select "METU Theses Collection" option from section of "View Entire Collection" to search both master and PhD theses.
- Click on "Submit" button to start search.